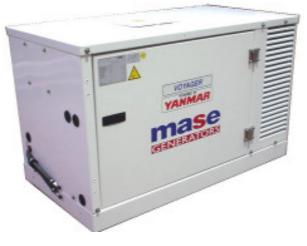

# VOYAGER 9.5K DM - 11.5K DT 8 kW - 10 kVA

# Soundproof cabin

A new project engineering design with a structure of painted steel panels with high resistance to external agents. Easy access to the inner cabin in case of maintenance services.

|                                   | 9.5 K                   | 11.5 K |
|-----------------------------------|-------------------------|--------|
| ENGINE                            |                         |        |
| Model                             | KUBOTA D1105            |        |
| Туре                              | Diesel 4 stroke         |        |
| Cylinders (nr.)                   | 3                       |        |
| Displacement (cc.)                | 1123                    |        |
| Power (hp)                        | 12,7                    |        |
| RPM                               | 1500                    |        |
| Combustion system                 | Direct injection        |        |
| Speed governor                    | Centrifugal, mechanical |        |
| Lubrication system                | Forced                  |        |
| Oil sump capacity with filter (I) | 5,2                     |        |
| Engine stop system                | Stop solenoid           |        |
| Fuel pump                         | Electric                |        |
| Fuel pump discharge (cm)          | 70                      |        |
| Fuel consumption (l/h)            | 3,2                     |        |
| Starting battery (Ah-V)           | 70 - 12                 |        |
| Battery charger (Ah-V)            | 40 - 12                 |        |
| Starting motor (kW-V)             | 1,2 - 12                |        |