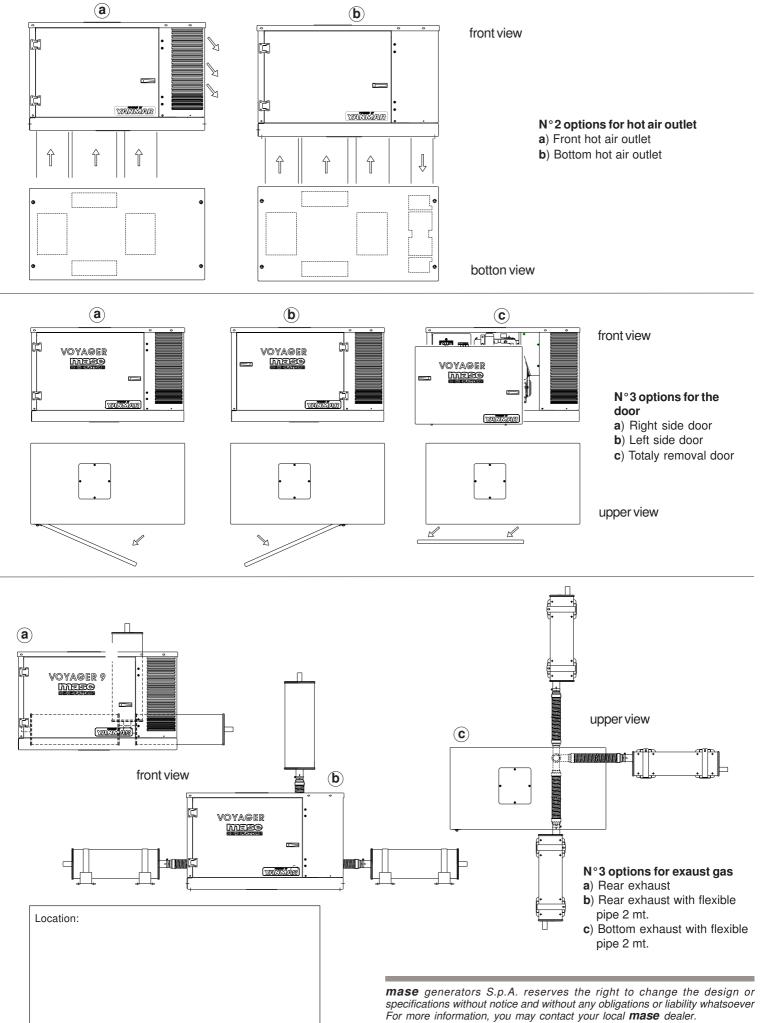

# Soundproof cabin

A new project engineering design with a structure of painted steel panels with high resistance to external agents. Easy access to the inner cabin in case of maintenance services.

|                                   | 9.5 K                   | 11.5 K |
|-----------------------------------|-------------------------|--------|
| ENGINE                            |                         |        |
| Model                             | KUBOTA D1105            |        |
| Туре                              | Diesel 4 stroke         |        |
| Cylinders (nr.)                   | 3                       |        |
| Displacement (cc.)                | 1123                    |        |
| Power (hp)                        | 12,7                    |        |
| RPM                               | 1500                    |        |
| Combustion system                 | Direct injection        |        |
| Speed governor                    | Centrifugal, mechanical |        |
| Lubrication system                | Forced                  |        |
| Oil sump capacity with filter (I) | 5,2                     |        |
| Engine stop system                | Stop solenoid           |        |
| Fuel pump                         | Electric                |        |
| Fuel pump discharge (cm)          | 70                      |        |
| Fuel consumption (l/h)            | 3,2                     |        |
| Starting battery (Ah-V)           | 70 - 12                 |        |
| Battery charger (Ah-V)            | 40 - 12                 |        |
| Starting motor (kW-V)             | 1,2 - 12                |        |