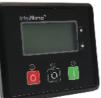

# **CBU IN control panel**

New design, latest technology, big display and soft touch buttons for quick menu navigation, start and stop procedure, IP54 protection grade. Very compact MASTER CBU IN 93x93mm (3.66x3.66 in). CBU has many functions for easy monitoring of the generator:

- ON/OFF/START/STOP/MENU controls.
- Digital hour-meter, Main voltage, Generator Battery voltage, external battery pack voltage, Frequency, Service time, Alarms history.